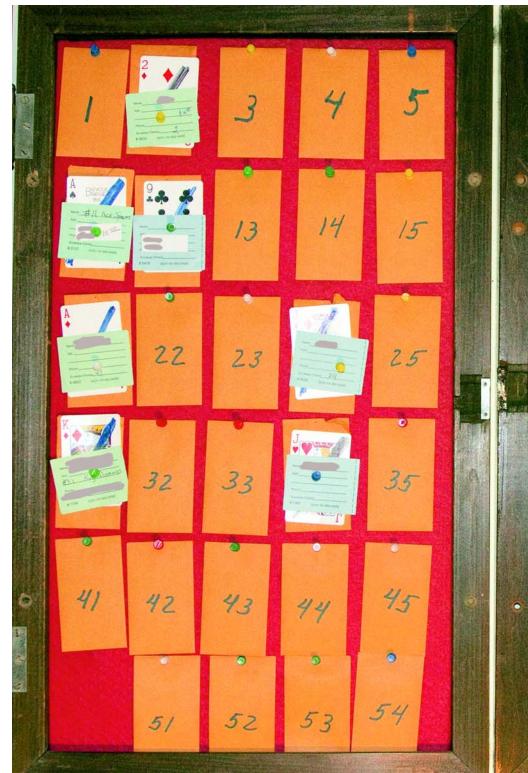

It's a fun game and the odds get better, while the jackpot grows larger, each week. If you're in the area stop in and buy a ticket. Drawings are held each Friday at 9:10 PM.

Attached is a picture of the current game board and a subscription form if you would like to play.