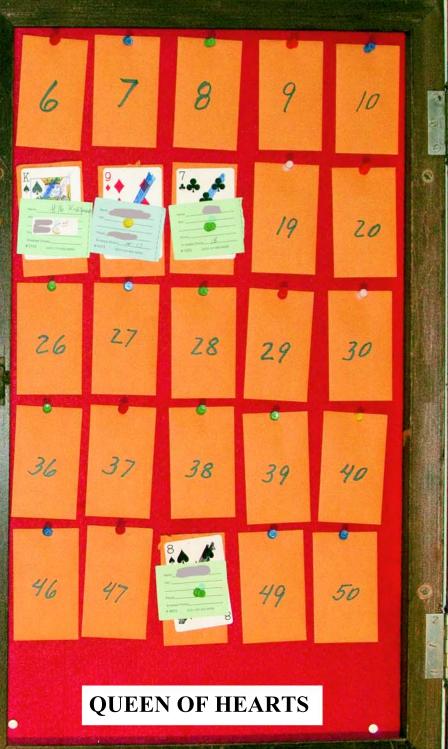

It's a fun game and the odds get better, while the jackpot grows larger, each week. If you're in the area stop in and buy a ticket. Drawings are held each Friday at 9:10 PM.

Attached is a picture of the current game board and a subscription form if you would like to play.