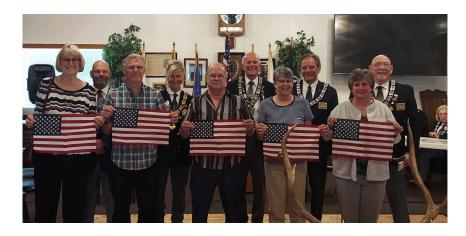

*OFFICE BOOKKEEPER* ====== *MELINDA BARTENDERS* ===== *BRIDGIT, ANJI, ANGELA* 

FROM THE SECRETARY'S DESK

From the Secretary's Desk:

On September 10<sup>th</sup> we welcomed five new members to our Lodge. Pictured in the front row, from left to right, are new members Roberta (Bobbi) Thompson, Patrick Kerley, Bruce Beck, Nancy Zingheim and Regina Zehm. Standing behind the new members, from left to right, are Leading Knight Cliff Shove, Exalted Ruler Molley Barr, Esquire PER Jerry Adamson, Loyal Knight PER Gary Keener and Chaplain Karl Fousek.