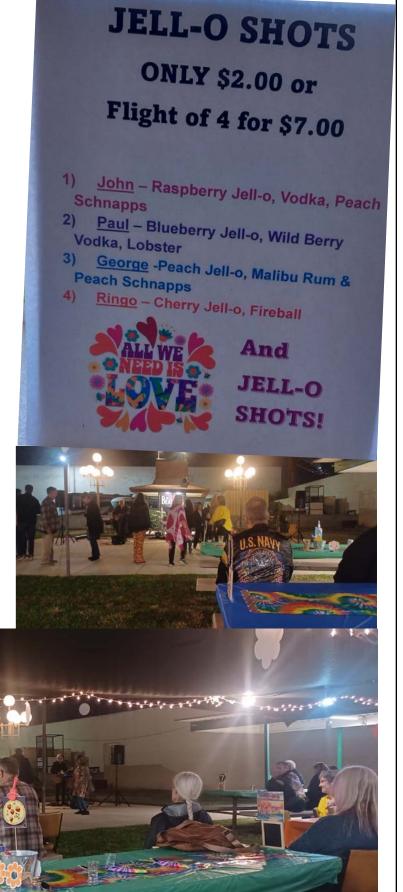

# Beatles Tribute Round-up

November Friday evening for dinner and to sing and dance to Beatles' music. With 22 volunteers from our lodge making it happen, our guests from Huntington Beach #1989, Elk Grove #2577, Paso Robles #2364, Kona #2616, Porterville #1342, Santa Clara #2379, Redondo Beach #1378, Fresno #439, Modesto #1282, Newport Harbor #1767, Santa Monica #906, Kailua #2230, members from 4 of our district lodges and out own members had a great time. Many in the crowd were decked out in their best 1960's attire!

My thanks to all the volunteers-decorating, set-up, tear down, kitchen, greeters, check-in, parking lot coordination, lodge tour team, raffle & Jell-o shot teams, bartenders, and the buffet line and dessert team- we had a superb group working together!

Photos- Vivian Parcells in the photo booth, table decorations, bar fun with Rochelle, Kathy, Laurene, Gayle, & Bobbie, Toni Najera decked out, dancing all night long, Jell-o shots aptly named-John-Paul-George-Ringo; Rick Parcells with John Smith (Kona Elks) – ENF drawing winner.