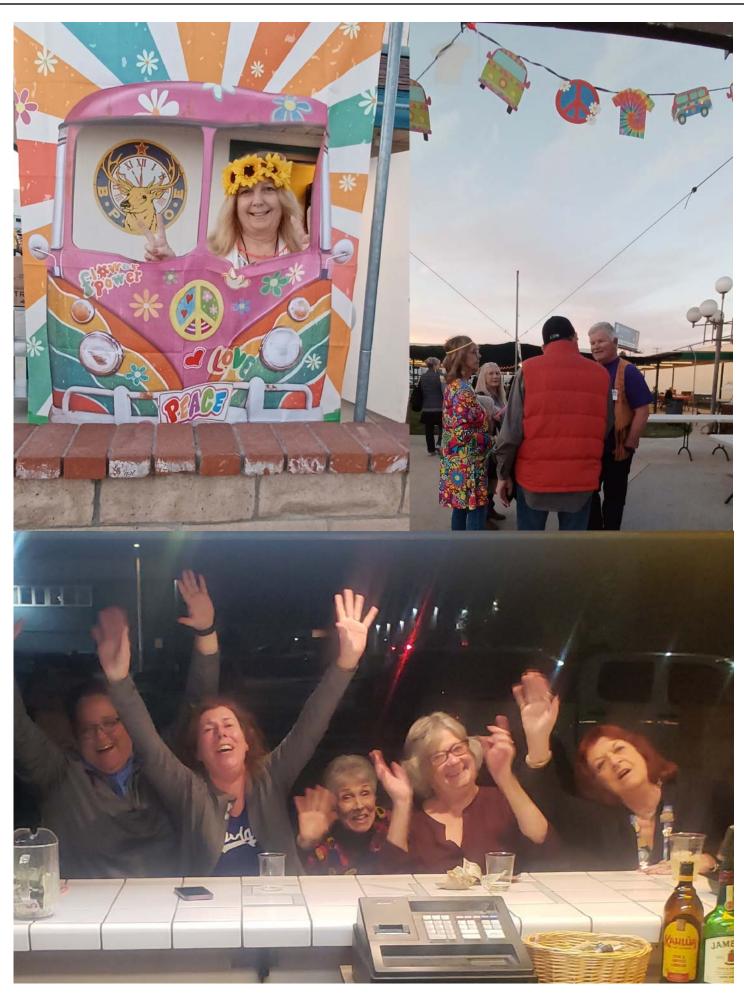

# Beatles Tribute Round-up

November Friday evening for dinner and to sing and dance to Beatles' music. With 22 volunteers from our lodge making it happen, our guests from Huntington Beach #1989, Elk Grove #2577, Paso Robles #2364, Kona #2616, Porterville #1342, Santa Clara #2379, Redondo Beach #1378, Fresno #439, Modesto #1282, Newport Harbor #1767, Santa Monica #906, Kailua #2230, members from 4 of our district lodges and out own members had a great time. Many in the crowd were decked out in their best 1960's attire!

Photos- Vivian Parcells in the photo booth, table decorations, bar fun with Rochelle, Kathy, Laurene, Gayle, & Bobbie, Toni Najera decked out, dancing all night long, Jell-o shots aptly named-John-Paul-George-Ringo; Rick Parcells with John Smith (Kona Elks) – ENF drawing winner.